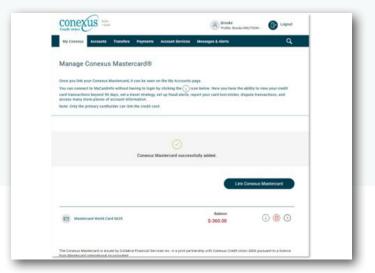

4. If there's nothing preventing the card from being added, you'll receive a success message.

3. If there is nothing preventing the card from being added, you'll receive a success message.