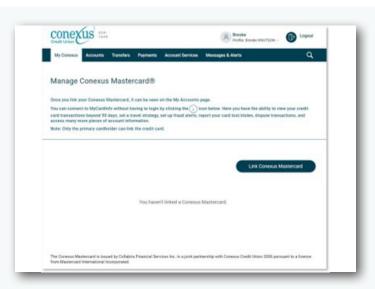

## **Add your Conexus Mastercard from the My Accounts Page**

 Click the + Add Conexus Mastercard button at the bottom of the page under Conexus Mastercard

2. Enter card number and CVV (on the back of your card)