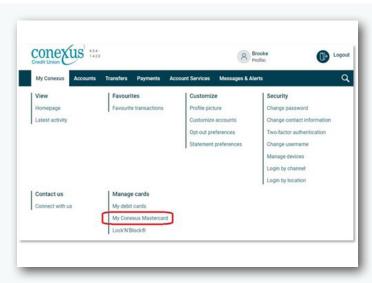

## **How to add your Conexus Mastercard**

 Navigate to My Conexus Mastercard under Manage cards on the main My Conexus menu

2. Click link Conexus Mastercard

3. Enter your card number and CVV (on the back of your card)