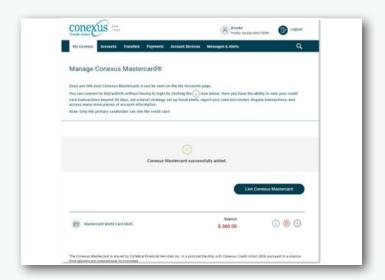

4. If there's nothing preventing the card from being added, you'll receive a success message.

3. If there is nothing preventing the card from being added, you'll receive a success message.