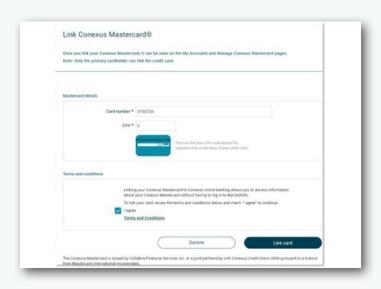

## **How to add your Conexus Mastercard**

 Navigate to My Conexus Mastercard under Manage cards on the main My Conexus menu

2. Click link Conexus Mastercard

3. Enter your card number and CVV (on the back of your card)

## **Add your Conexus Mastercard from the My Accounts Page**

 Click the + Add Conexus Mastercard button at the bottom of the page under Conexus Mastercard

2. Enter card number and CVV (on the back of your card)