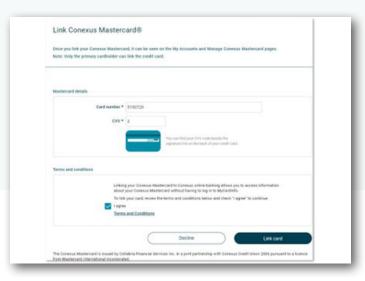

## **How to add your Conexus Mastercard**

 Navigate to My Conexus Mastercard under Manage cards on the main My Conexus menu

2. Click link Conexus Mastercard

3. Enter your card number and CVV (on the back of your card)