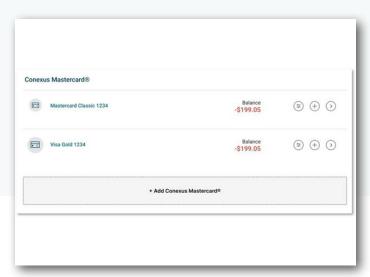

## **Add your Conexus Mastercard from the My Accounts Page**

 Click the + Add Conexus Mastercard button at the bottom of the page under Conexus Mastercard

2. Enter card number and CVV (on the back of your card)